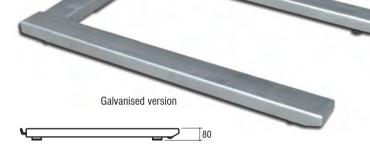

## FEATURES:

- 4 load cells platform for pallet weighing.
- It can be used in legal metrology.
- Installation on ground, to enter with a pallet truck.
  Structure of U cold-formed profile.
- Adjustable feet in height
  Sheet of 5 mm thick.
- 3 different versions: in painted steel, in galvanished steel in hot and in stainless steel.
- · Junction box in ABS, IP66.
- Painted and galvanished pallet weighing platforms: Load cells in steel, OIML R-60 C3, IP67 protection (Painted ref. BPS1; Galvanished ref. BPS3).
- Stainless steel pallet weighing platforms:
   Load cells in stainless steel, OIML R-60 C3, IP68 protection (ref. BPS5).
- 5 output metres of cable included.