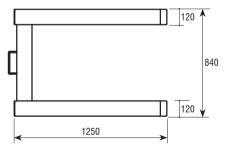

Dimensions (mm)

Painted version

Steel painted column

Stainless steel column

| Code #   | Description     | Capacity<br>(kg) | Readout<br>(g) | Packing<br>dimensions (mm) | Packing<br>weight (kg) | € |
|----------|-----------------|------------------|----------------|----------------------------|------------------------|---|
| 260187   | Painted         | 1500             | 500            | 1350x900x90                | 40                     |   |
| 260188   | Galvanized      | 1500             | 500            | 1350x900x90                | 40                     |   |
| 260189   | Stainless steel | 1500             | 500            | 1350x900x90                | 40                     |   |
| 260705 M | Painted         | 1500             | 500            | 1350x900x90                | 40                     |   |