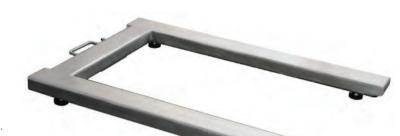

## FEATURES:

- 4 load cells platform for pallet weighing.
- It can be used in legal metrology.
- Installation on ground, to enter with a pallet truck.
  Structure of U cold-formed profile.
- Adjustable feet in height
  Sheet of 5 mm thick.
- 3 different versions: in painted steel, in galvanished steel in hot and in stainless steel.
- · Junction box in ABS, IP66.
- Painted and galvanished pallet weighing platforms: Load cells in steel, OIML R-60 C3, IP67 protection (Painted ref. BPS1; Galvanished ref. BPS3).
- Stainless steel pallet weighing platforms:
   Load cells in stainless steel, OIML R-60 C3, IP68 protection (ref. BPS5).
- 5 output metres of cable included.